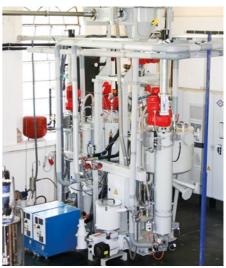

#### **PRODUCTION**

We have the right equipment for all individual requirements, ranging from standard APG machines with a clamping area of 1200 x 1200 mm to a variety of moulding machines of our own design. Vacuum moulding appliances and an open-channel moulding facility are also available.